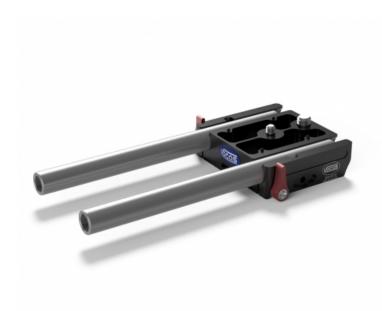

## Description brève du produit :

This 15mm Lightweight rail support has been developed to be compatible with theÊSony PXW-FS7Êcamera., It provides excellent protection for the camera and lens, and is compatible with many 15mm accassories such as lens supports or follow focus., This rail support comes standard withÊtwo sets of 15 mm rails of 183 mm and 235 mm in length.

## **Description du produit:**

This 15mm Lightweight rail support has been developed to be compatible with theÊSony PXW-FS7Êcamera., It provides excellent protection for the camera and lens, and is compatible with many 15mm accassories such as lens supports or follow focus., This rail support comes standard withÊtwo sets of 15 mm rails of 183 mm and 235 mm in length.