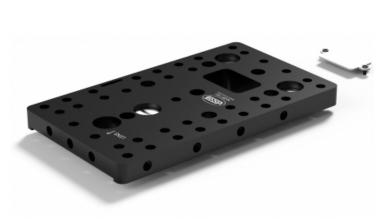

## Description brève du produit :

This cheeseplate is specifically designed for the Sony PXW-FS7. Provides the user with many accessory attachment points on the top of the camera., After taking of the original Sony handgrip you can cover the connector with the included Delrin cover. No waterproof garantee. The original Sony cableshoe (viewfinder cable) can be mounted on the cheese plate. A Philips screwdriver is included.

## **Description du produit:**

This cheeseplate is specifically designed for the Sony PXW-FS7. Provides the user with many accessory attachment points on the top of the camera., After taking of the original Sony handgrip you can cover the connector with the included Delrin cover. No waterproof garantee. The original Sony cableshoe (viewfinder cable) can be mounted on the cheese plate. A Philips screwdriver is included.