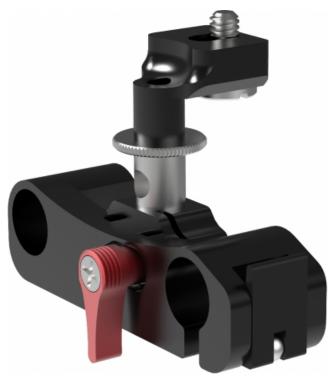

## Description brève du produit :

Lens mountÊadapters from other brands such as Metabones sometimes require a support in orderÊto not strain the lens mount of the camera to much., InÊtheseÊcases this Vocas lens mountÊadapter support can be used. The Vocas lens mount adapterÊsupport works with any lens mount adapterÊthat has a 1/4"Êconnection on the underside, and preventsÊdamages to the lens mount of the camera especially when using heavy lenses.

## **Description du produit:**

Lens mountÊadapters from other brands such as Metabones sometimes require a support in orderÊto not strain the lens mount of the camera to much., InÊtheseÊcases this Vocas lens mountÊadapter support can be used. The Vocas lens mount adapterÊsupport works with any lens mount adapterÊthat has a 1/4"Êconnection on the underside, and preventsÊdamages to the lens mount of the camera especially when using heavy lenses.