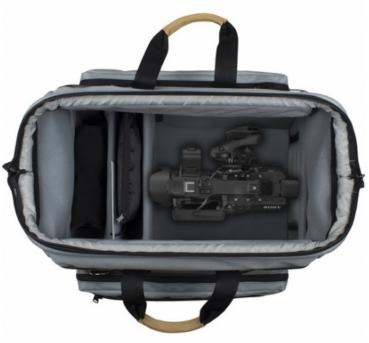

## **Description du produit :**

The CINEMA-SMUGGLERP is a durable, versatile soft-sided camera case for carrying compact cinema camera setups. The case is constructed using ballistic-grade, 1000-denier Cordura nylon with interior frame. The case fits a wide range of cinema camera and modular-rig configurations. An extra layer of waterproof Slip-Not material lines the bottom of the case for maximum protection against water when placing the case on the ground. The CINEMA-COMPACT camera case can be carried using the soft suede-leather handles or comfortable nylon SuperStrap strap with anti-skid bottom layer.

There is a large zippered pocket on the back of the case, which is ideal for storing cables, filters, and small accessories. A large front pocket is designed to carry shotgun mics, spare batteries, and other small accessories.