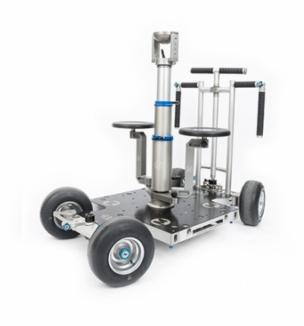

## **Description du produit :**

The brand new 4x4 Dolly by MovieTech is featured with many innovations which are not common in its class.

The revolutionary thing about new doorway dolly is its steering system. By simply lifting the push bar, the operator can switch from 2- to 4-wheel-steering. A stable stainless steel steering gear ensures a long life and reliable switch control.

The steering rod and the push-bar can be mounted at the front or at the back of the dolly. Thereby the grip never gets in the way of the camera.

Another highlight of the dolly is the enormous flexibility of mounting positions for the turnstile as well as for the seat arms and accessories on the platform. The new quickrelease clamp bolts enable an unprecedented adaptability.

With the 4x4 Dolly it is possible to change over from pneumatic wheels to track wheels within seconds; even without tools.

A variety of MovieTech accessories like tripod-feet, additional platforms, system low-rig, leveling legs, jib-arms and much more make the 4×4 Dolly ready for any use on the professional film set.