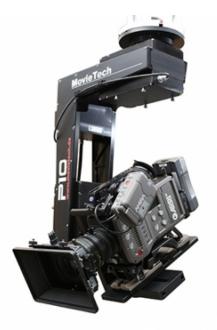

# Tête motorisée P10 version 2 axes

## Description brève du produit :

Remote Head P10 – powerful and silent – perfect for filming in studios. Available in a two axis version. For cameras up to 25 kg.

### **Description du produit:**

- high speed and a silent drive
- backlash free drive axles thanks to special gears
- easy handling and operating
- drive axles may be variably positioned in the frame to achieve a high degree of stiffness (size of the remote
- head may be perfectly adjusted to the size of the camera)
- easy and quick to mount on a large range of cranes or jib arms thanks to the Mitchell mount system or an
- additional euro mount adapter
- allows to control zoom and focus of broadcast optics with integrated motor units
- prepared for joystick control or optional single man control

#### Item No. 8472-0 consists of:

- frame with 2 (Pan, Tilt) or 3 (Pan, Tilt, Roll) modular axis
- camera plate incl. mounting plate

- main control cable 20 m
- battery holder for 2 V-Mount 24V (without batteries)
- accessories