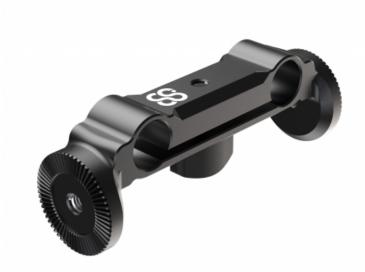

#### **Description du produit:**

8SINN 15MM ROD CLAMP WITH ARRI ROSETTES

This adapter will come in handy while constructing advanced shoulder rigs.

Adapter serves as an attachment point for side arms, often used in expanded camera setups.

Side arms can be attached to the VCT Shoulder Base Plate directly, however if the user wishes to have them attached further away from the center of the rig, this adapter will allow that.

Only the length of rods chosen by the user, can limit the range of adjusting.