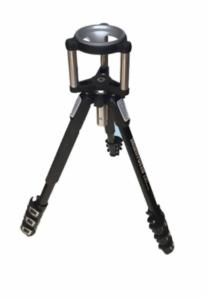

## Description brève du produit :

Camera Riser – Lowpod by Prosup Professional Camera Support

**Codes produits :** 

Référence PS690 EAN13 : -CUP : -

## **Description du produit :**

A lightweight and compact solution for supporting tango camera tracks. The Lowpod has a 28mm lightpin fitting. The Lowpod weigh less than 2 kg and open up the construction area between 30 and 60 cm, ie below the lowest position of a double extendable 100-mm-Statives – a request of many users. Buy various video camera risers products like Euro Pipe (20cm), Extendable Riser (100mm), Mitchell Riser, Elemack Riser or lowpod at Prosup Professional Camera Support