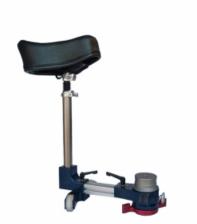

## Description brève du produit :

The Prosup Swivel has been designed specifically to work with the Lap Top- and Jem Dolly. The unit is attached to the LapTop's Euroboss (supplied with the camera dolly).

## **Description du produit:**

The Prosup Swivel has been designed specifically to work with the Lap Top- and Jem Dolly. The unit is attached to the LapTop's Euroboss (supplied with the camera dolly). The wheels under the seat pole absorb the weight of the operator whilst allowing easy circular movement around the level riser which support the users pan & tilt head. The seat pole is easily adjusted by means of a locker lever. A convenient lever locks the rotation of the seat swivel to a static position. Note: \*Laptop dolly & Extendable Riser not included\*