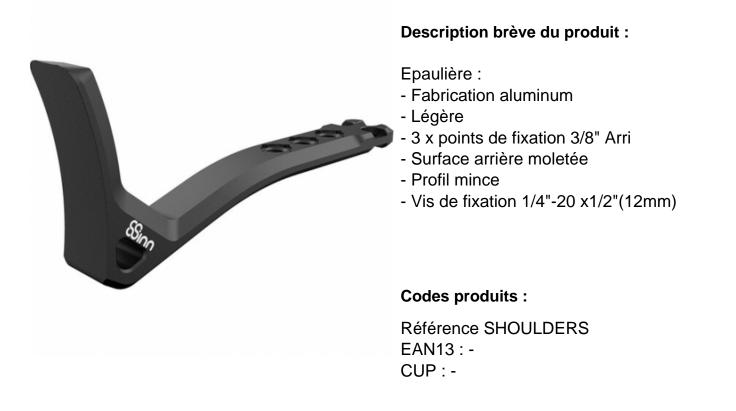

## 8Sinn Shoulder Support

**Dimensions**: Length: 190mm, Height: 91mm, Width: 30mm, Weight: 231g **Set includes**: 1pc 8Sinn Shoulder Support, 3 pcs mounting screws